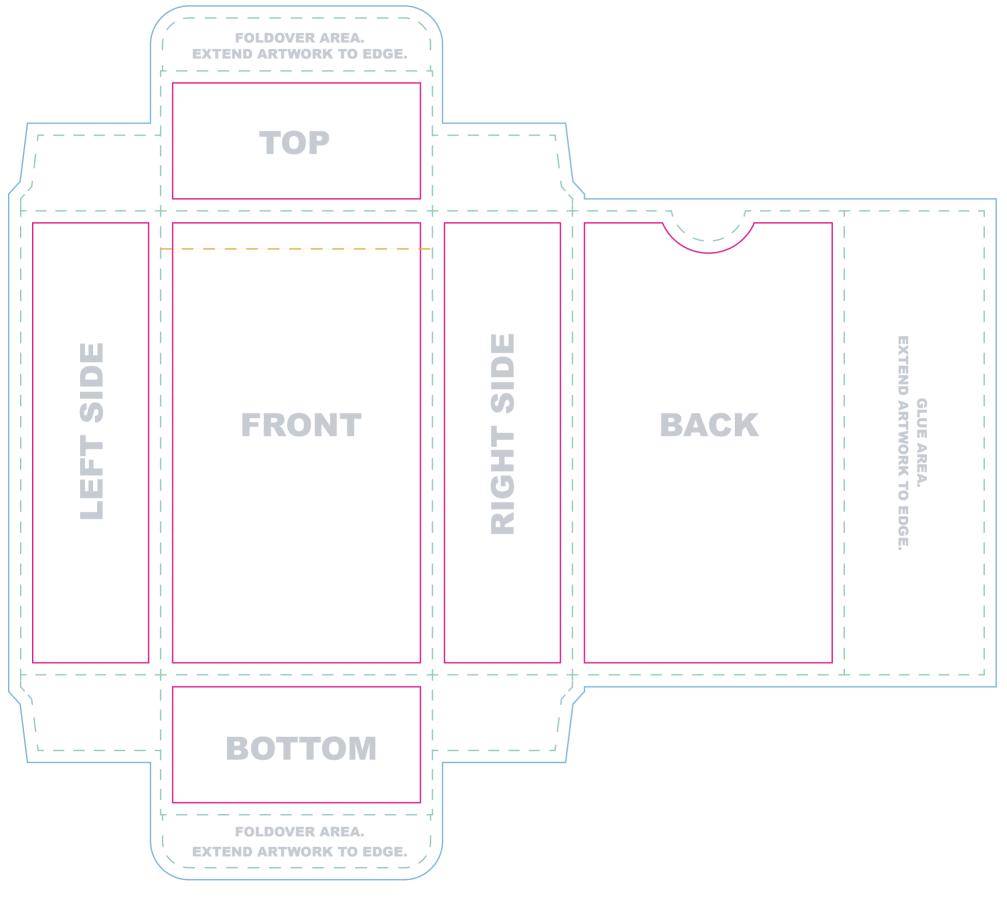

PrintNinja. TEMPLATE: Tarot tuck box, 330gsm black core, 96-100cards

Everything we print legally needs to say something along the lines of "Printed in China" or "Made in China." Please be sure that this is included somewhere that will be visible on your tuck box.

**Note:** Do not place artwork on the guide layer.

**File Submission:** We require two(2)fles. 1. Artwork on one layer with guide layer on top\* 2. Artwork alone without guide layer

\*Our printer uses the first file as a reference to make sure your box prints as expected.

Bleed line Artwork that extends to the edge of the card must extend to the bleed line

— - Trim line This is the final size of your box.

Safe Zone All important content should be inside this line to account for a minor trimming variance.

- - Scoreline