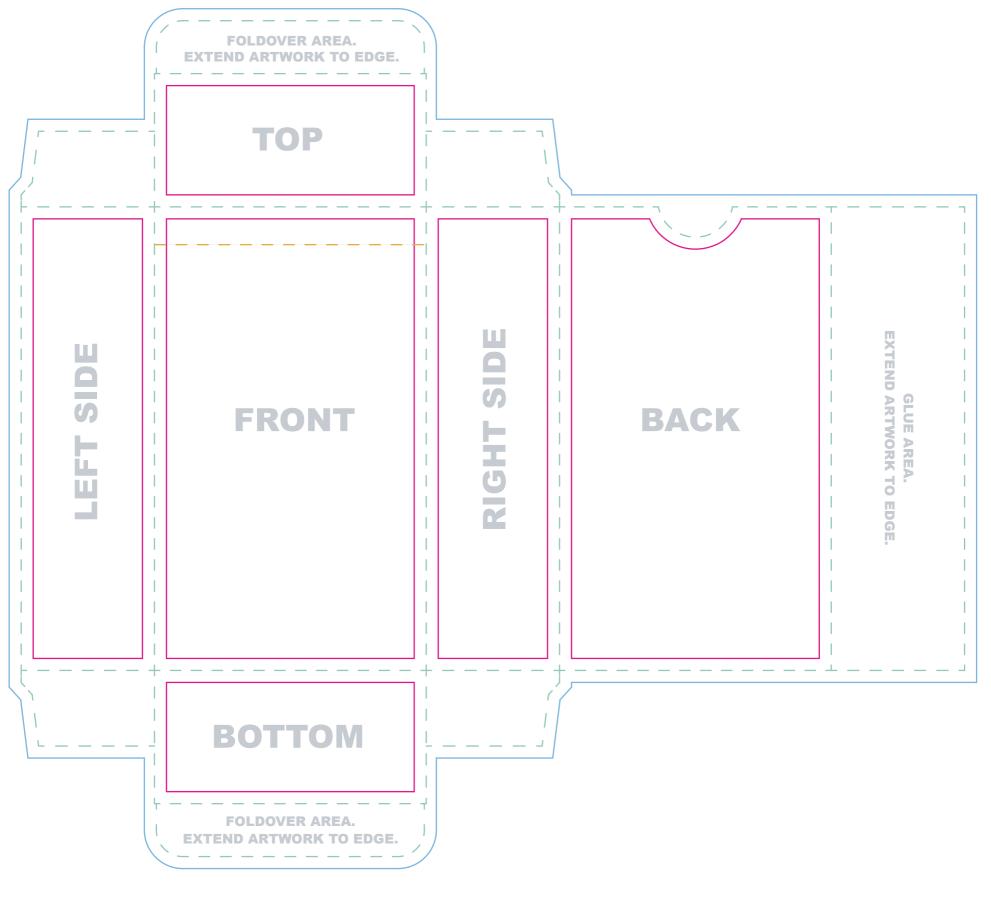

PrintNinja. TEMPLATE: Tarot tuck box, 330gsm black core, 91-95cards

Everything we print legally needs to say something along the lines of "Printed in China" or "Made in China." Please be sure that this is included somewhere that will be visible on your tuck box. **File Submission:** We require two(2)fles. 1. Artwork on one layer with guide layer on top\* 2. Artwork alone without guide layer

\*Our printer uses the first file as a reference to make sure your box prints as expected.

Bleed line Artwork that extends to the edge of the card must extend to the bleed line

**Trim line** This is the final size of your box.

Safe Zone All important content should be inside this line to account for a minor trimming variance.

— – Scoreline