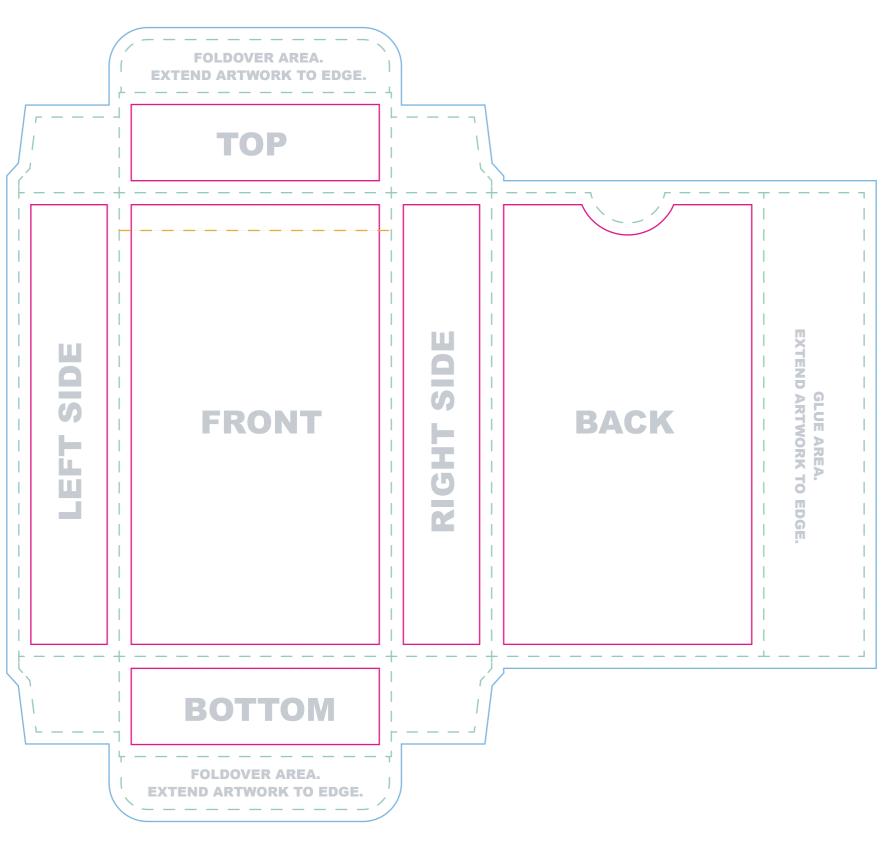

Bleed line

Artwork that extends to the edge of the card must extend to the bleed line

Trim line

This is the final size of your box.

Safe Zone
Scoreline

All important content should be inside this line to account for a minor trimming variance.